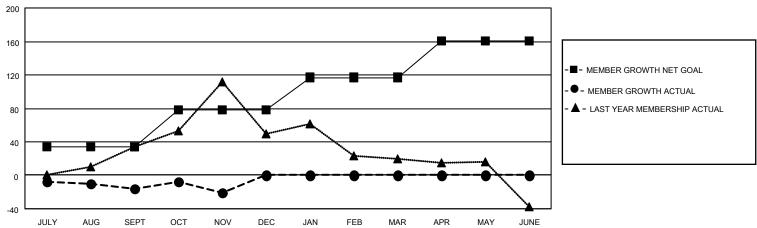

## GOALS AND ACTUAL MEMBERS CUMULATIVE

| DROPPED CLUBS: 1           |     | 46 CLUBS OF 142 ADDED 1 OR MORE | GENDER DISTRIBUTION             |                |   |
|----------------------------|-----|---------------------------------|---------------------------------|----------------|---|
|                            |     | NEW MEMBERS                     | MALE                            | 2,314 (63.22%) |   |
|                            |     |                                 | FEMALE                          | 1,346 (36.78%) |   |
| DROPPED MEMBERS            |     |                                 |                                 |                |   |
| DECEASED                   | 16  | CLICK HERE FOR CUMULATIVE       | TOTAL FAMILY UNIT MEMBERS       |                | 0 |
| CLUB CANCELLED 5 OTHER 153 |     | MEMBERSHIP DATA                 |                                 |                |   |
|                            |     |                                 | FAMILY MEMBERS PAYING HALF DUES |                |   |
| TOTAL                      | 174 |                                 | DOLO                            |                |   |