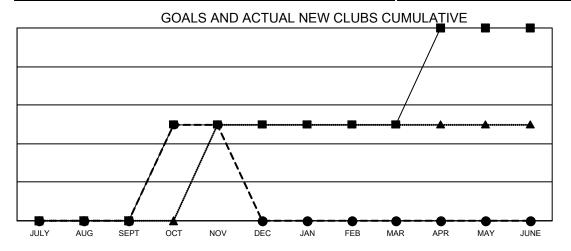

- CURRENT YEAR GOALS FOR NEW CLUBS

- ● - CURRENT YEAR ACTUAL NEW CLUBS

▲ - LAST YEAR ACTUAL NEW CLUBS